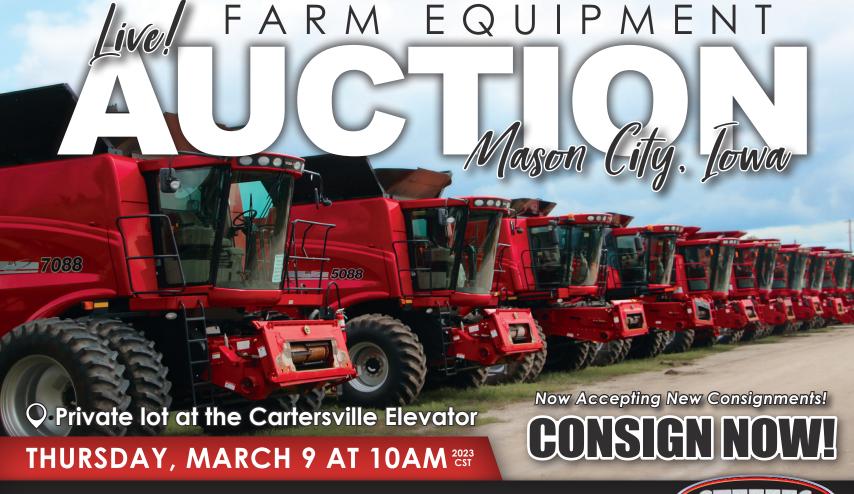

Private lot at the Cartersville Elevator 1603 S Eisenhower Avenue, Mason City, IA

This is a **Large Event** with many items already consigned! Tractors, Combines, Heads, Trucks, Semis, Tillage, Construction Equipment, Hay & Livestock Equipment, and More!