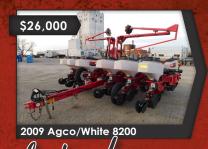

641.423.1947 | SteffesGroup.com Steffes Group, Inc., 2245 East Bluegrass Road, Mt. Pleasant, IA 52641











We invite you to take advantage of more selling opportunities in Mason City, lowa throughout 2023!

MARCH 9 · AUGUST 10 · DECEMBER 7



Private lot at the Cartersville Elevator 1603 S Eisenhower Avenue, Mason City, IA

This is a **Large Event** with many items already consigned! Tractors, Combines, Heads, Trucks, Semis, Tillage, Construction Equipment, Hay & Livestock Equipment, and More!

## **CONSIGN EARLY**

TO MAXIMIZE YOUR MARKETING POTENTIAL!

Contact Steffes Group Representatives IOWA | Steven Nelson, 641.430.2591 MINNESOTA | Brock Skov, 507.272.4818

MasonCity@SteffesGroup.com



2245 East Bluegrass Road Mt. Pleasant, IA 52641 PRESORTED MARKETING US POSTAGE **PAID** PERMIT #315 FARGO, ND